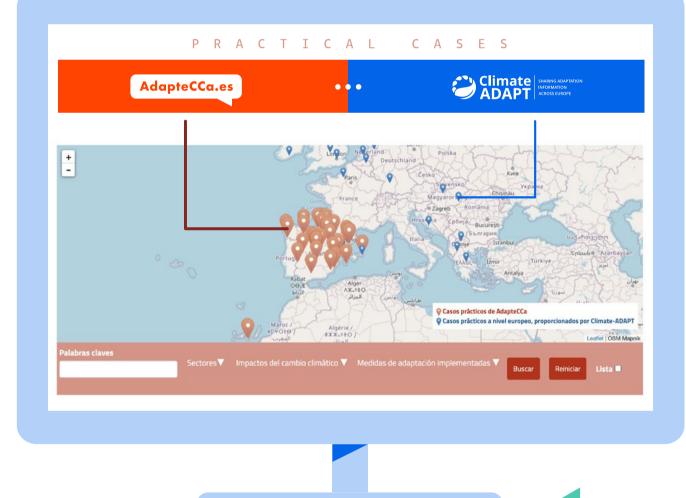

## **DOES THIS MEAN?**

Climate-ADAPT selects some practical cases included in AdapteCCa and adds them directly to its website. These cases are marked on the map:

Climate-ADAPT and also includes them in its practical case module. These are projects financed by European funding or LIFE projects. These cases are shown on the map:

AdapteCCa also selects practical cases from